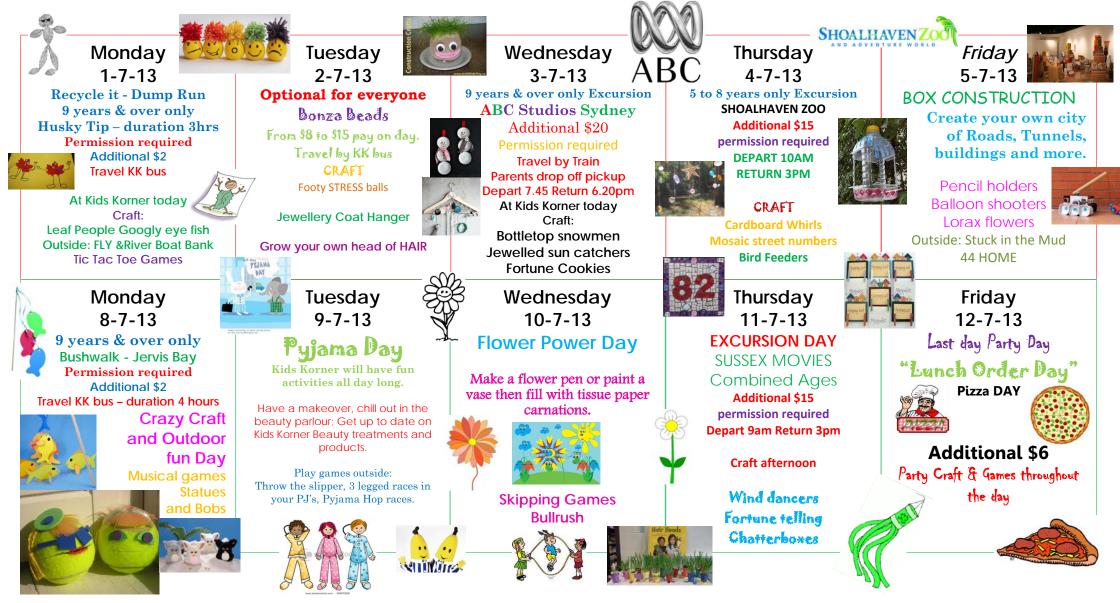

## KIDS KORNER VACATION CARES' FULL PROGRAM FOR DAYS AVAILABLE - 1st July - 12th July 2013 ENQUIRIES PH 44210700 44231346

Welcome to Kids Korner Vacation Care. Our program for winter is packed full of great activities for outside and inside, as usual our craft schedule is fantastic. We have a great line up of EXCURSIONS too. Please ensure you read our program below checking departure times for each excursion, we cannot wait for children running late. Kids Korner will be transporting to and from each excursion with our own Kids Korner buses, with the exception of our ABC Studio excursion for children over 9, Parents are to drop off and pickup from Bomaderry Railway Station. REMEMBER on Excursion DAYS, all children must wear **Shoes and Socks**. no shoes? your child will be excluded due to safety, they must have a hat and most importantly a <u>DRINK</u>. Children are attending Kids Korner without a drink, please make sure parents your child has a drink in preferably, a refillable drink bottle. What to bring along each day: Morning Tea, Lunch, Afternoon Tea + snacks and fruit & a Refillable Drink Bottle. Kids Korner opens daily from 7am and closes at 6pm. Children need to be signed in and out each day with staff acknowledging their arrival and departure. Check notice boards for important additional information.