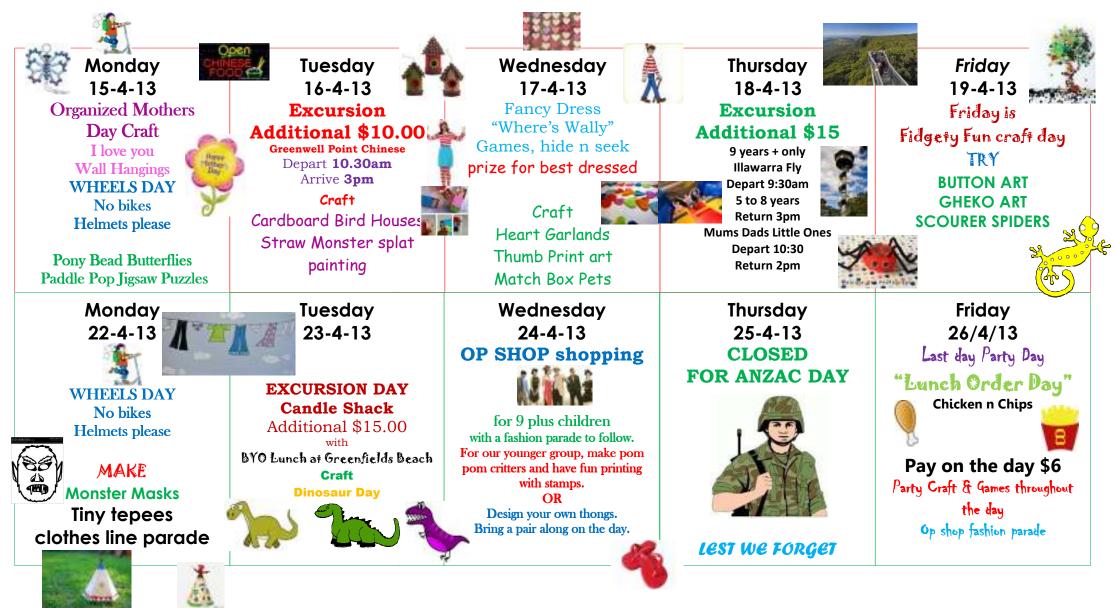

## KIDS KORNER VACATION CARES' FULL PROGRAM FOR DAYS AVAILABLE - 15th April 2013 to 26th April 2013 ENQUIRIES PH 44210700 44231346

Welcome to Kids Korner Vacation Care. Our program for spring is packed full of great activities for outside and inside, as usual our craft schedule is fantastic. We have a great line up of EXCURSIONS too. Please ensure you read our program below checking departure times for each excursion, we cannot wait for children running late. Kids Korner will be transporting to and from each excursion with our own Kids Korner buses. REMEMBER on Excursion DAYS, we would like all children to be in Shoes and Socks have a hat and most importantly a <u>DRINK</u>. Children are attending Kids Korner without a drink, please make sure parents your child has a drink in preferably, a refillable drink bottle.

What to bring along each day: Morning Tea, Lunch, Afternoon Tea + snacks and fruit & a Refillable Drink Bottle. Kids Korner opens daily from 7am and closes at 6pm. Children need to be signed in and out each day with staff acknowledging their arrival and departure. Check notice boards for important additional information.

Kids Korner have introduced a BE CREATIVE CRAFT CORNER for children 5 to 8 years and a separate 9's plus craft program.